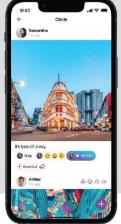

### myFirst Circle World's First Kids Social Circle

The call, messaging, social sharing app for Families, Children & Friends.

No ads. No strangers. Just safe communications.

**Download myFirst Circle App Today** 

myFirst Circle is free for all users to download and use on iOS, Android and myFirst Fone.

Q