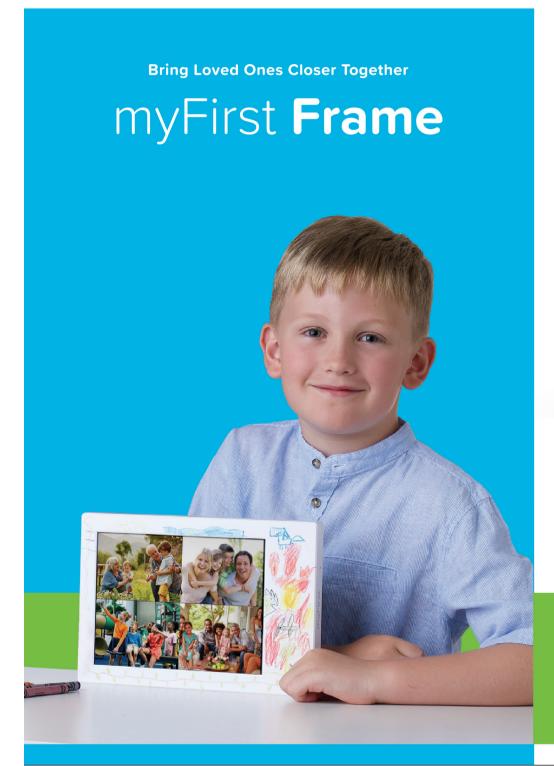

## A Digital Frame That Transforms Family Connections

myFirst Frame Doodle | 9" Display

myFirst Frame Live | 10" Display

Designed to bring loved one closer together, the myFirst Frame seamlessly synchronizes with other myFirst devices, showcasing a stream of content shared by family and friends.

### Intelligent Power Saving

Our eco-friendly power-saving design automatically turns off the device when you exit the room, and it eagerly awaits your return, displaying new moments as you approach.