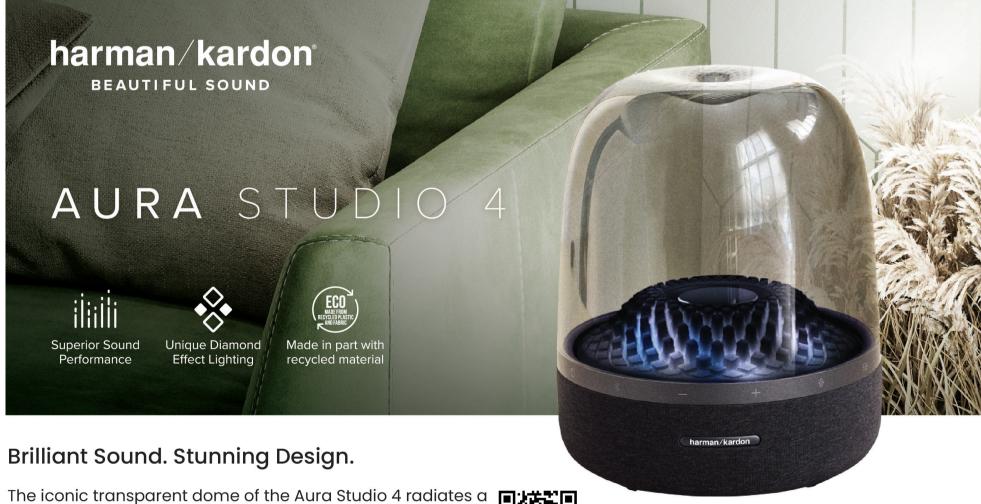

Scan to shop

captivating diamond pattern that glows in all directions.

Match one of its 5 distinct animated themes to the beat of your music. The lush visual atmosphere is as enticing as the speaker's powerful bass tones and clear, spacious audio.