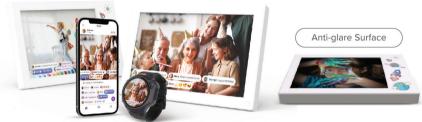

Scan to sho

Authorised Distributor

World's First Kid

The Future of Kids' Tech Is Here

myFirst Fone **R2** 

### **Light Meets Bright**

The myFirst Fone R2, is a true game-changer of the year. The latest model offers a lighter and slimmer smartwatch at just 13.6mm thick, weighing a mere 48 grams. One of the features is a fantastic 1.3-inch AMOLED screen, now even clearer with an upgraded 360 x 360 pixel resolution for sharper text and vibrant visuals. Not to forget the magic button for easy navigation too. It's a complete package, empowering kids with the latest smartwatch while prioritizing safety and enjoyment.

IPX8 Waterproof

Heart Rate Monitoring

Voice & Video Call

SOS Button

Class Mode

MP3 Music Player

eSIM: Global Connectivity, Made Simple

Equipped with eSIM technology, offering seamless global connectivity without the hassle of physical SIM cards. Our ongoing expansion plans.