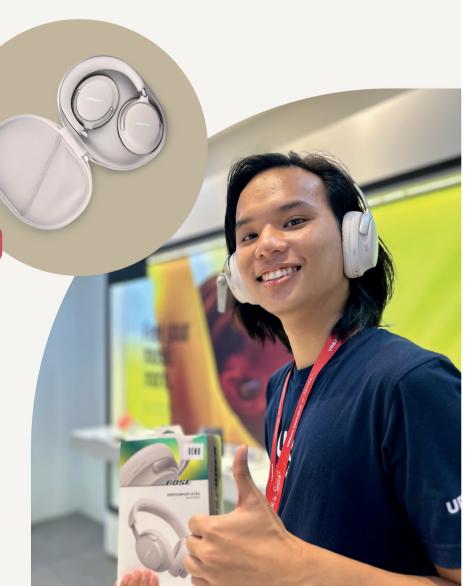

## Bose QuietComfort Ultra Headphones

"What really impressed us about the Bose QuietComfort Ultra Headphones is the enhanced fitting. They are incredibly comfortable to wear for long periods, and the noise cancellation is top-notch. Spatial Audio makes it feel like we're right in the middle of the action, whether we're listening to music, watching movies, or playing games."

- Urban Republic @ Gurney Plaza Shopping Mall, Penang.

10