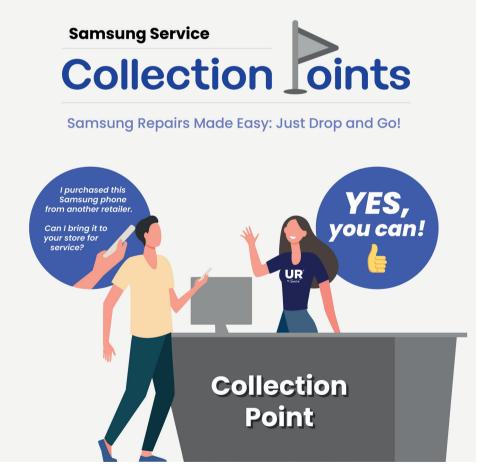

## Samsung Collection Points

Can't find a Samsung service center nearby? We've got you covered with over 100+ locations nationwide!