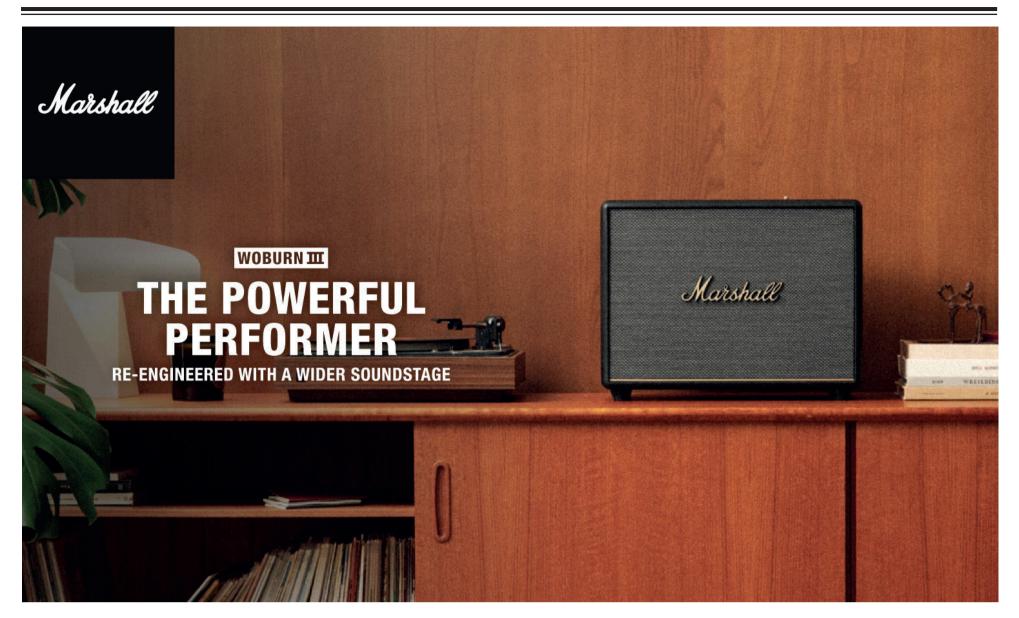

## The Best Of Home Audio

Woburn III has an even wider soundstage than its predecessor and fills any space with immersive, home-shaking Marshall signature sound. Woburn III has been re-engineered with a new three-way driver system, which delivers more controlled, lower-frequency bass and greater clarity in the mid range.