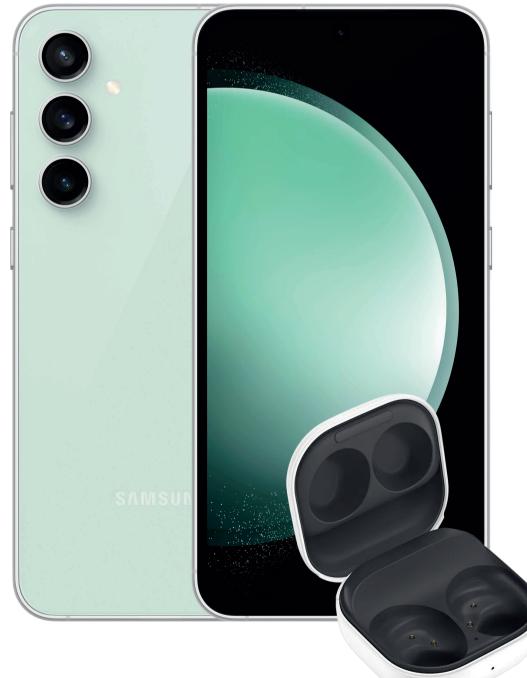

## Samsung Galaxy S23 FE **Epic Starts Here**

Galaxy S23 FE opens the door for more people to experience the extraordinary. With its long-lasting power and stunning night shots, the phone becomes your gateway to lasting epic memories.

## Samsung Galaxy Buds FE Your Everyday Audio Companion

Block out unwanted noise with Active Noise Canceling, personalize the fit with various tips and seamlessly sync with your Samsung Galaxy devices.