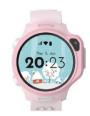

Scan to sho

Authorised Distributor

World's First Kid

The Future of Kids' Tech Is Here

myFirst Fone **R2** 

### **Light Meets Bright**

The myFirst Fone R2, is a true game-changer of the year. The latest model offers a lighter and slimmer smartwatch at just 13.6mm thick, weighing a mere 48 grams. One of the features is a fantastic 1.3-inch AMOLED screen, now even clearer with an upgraded 360 x 360 pixel resolution for sharper text and vibrant visuals. Not to forget the magic button for easy navigation too. It's a complete package, empowering kids with the latest smartwatch while prioritizing safety and enjoyment.

IPX8 Waterproof

Heart Rate Monitoring

Voice & Video Call

SOS Button

Class Mode

MP3 Music Player

eSIM: Global Connectivity, Made Simple

Equipped with eSIM technology, offering seamless global connectivity without the hassle of physical SIM cards. Our ongoing expansion plans.