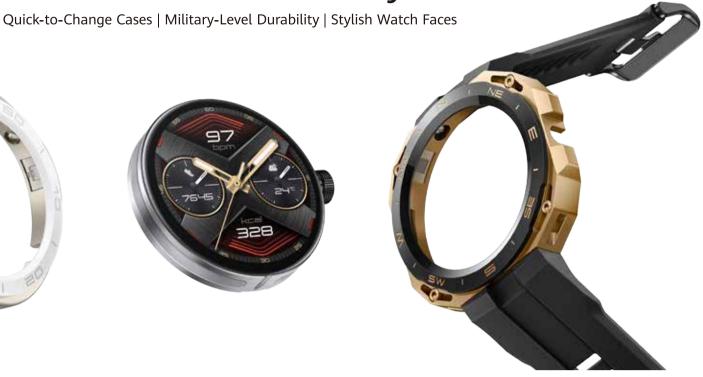

### **HUAWEI** WATCH GT Cyber

### **Switch Cases without a Hitch**

### **Tried and Tested Quality**

This watch has your back, regardless of what mother nature throws your way, with standout 50-metre water resistance and 16-test military-level durability. From the frozen tundra to the steaming jungle, your wrist will always have your back.