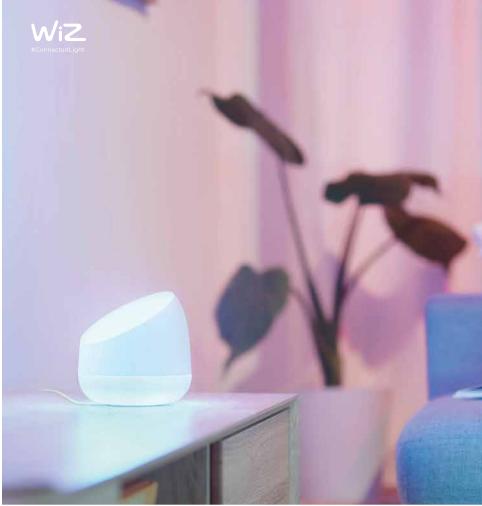

WiZ Squire Table Lamp

Amazing colors to brighten up your space

Bring smart light to any corner of your space with the WiZ Squire dual zone table lamp, which casts colorful light onto the wall.

Scan to shop