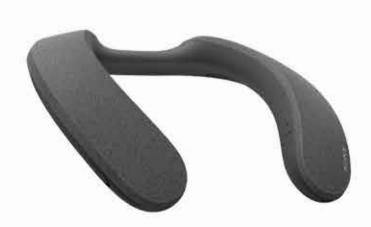

### SRS-NS7

### Your wearable personal theatre

This wireless neckband speaker creates atmospheric personal cinema that surrounds you for a whole new way of listening with Dolby Atmos®.

Scan to shop