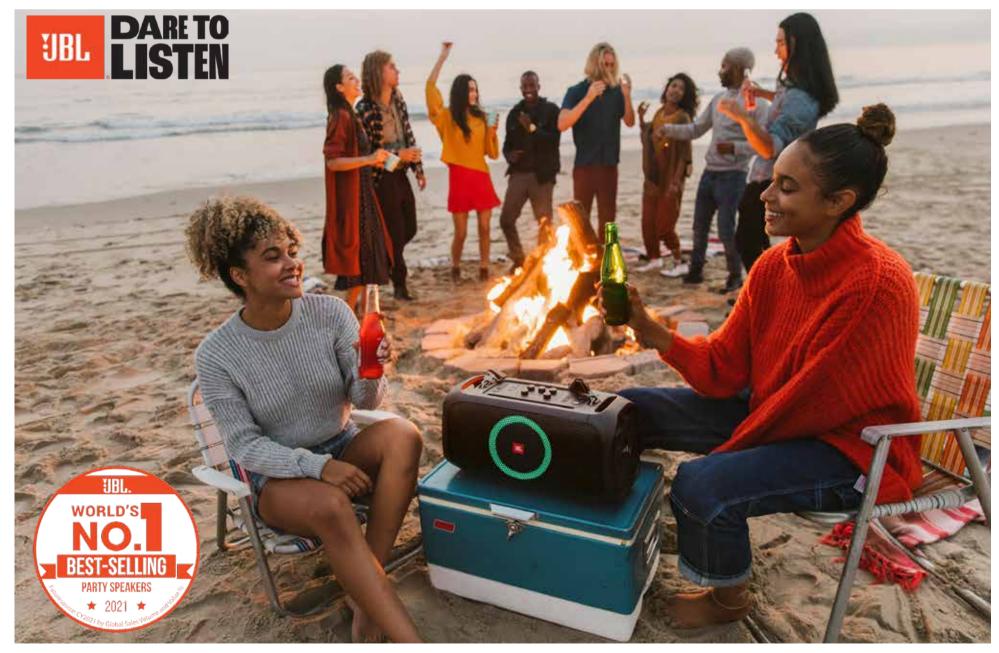

JBL PartyBox On-The-Go

Take your party anywhere and sing everywhere

From beach parties to festivals, the JBL PartyBox On-The-Go lets you see, hear and feel the beat. Turn it up loud with 100 watts of powerful JBL Pro Sound, synched to a dazzling light show.