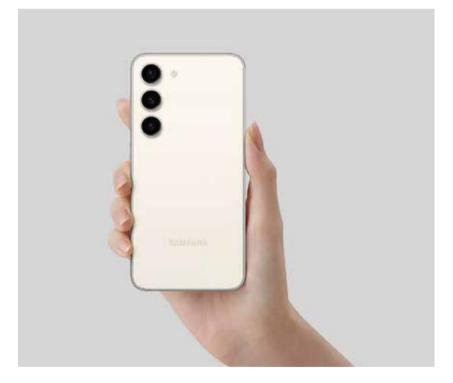

### Galaxy S23

### Get All the Details

The 50MP Wide-Angle Camera works hand-in-hand with a powerful processor, rapidly combining frames to extract bits from each into a single hi-res photo. Add in Detail Enhancer technology and you've got quality so sharp, you'll keep zooming in for more.