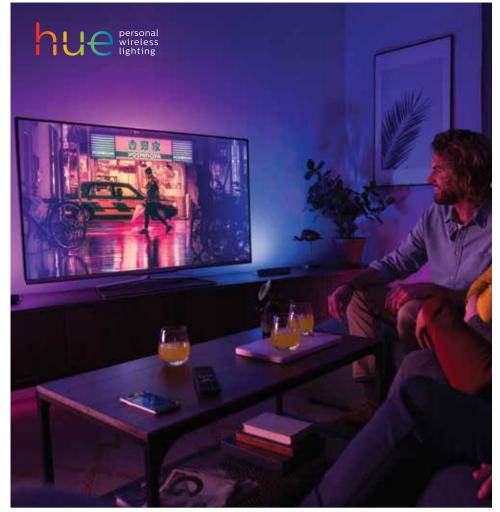

### Philips Hue Starter kit

The simplest way to get started

Add ambient color to any room with the Philips Hue White and color ambiance starter kit. The kit provides full control of the lights, access to the Hue app, and endless features.