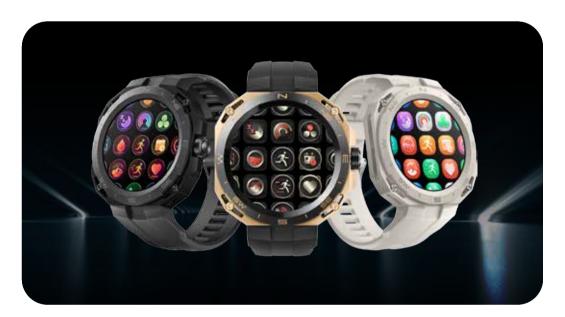

### **HUAWEI** WATCH GT Cyber

### **Tried and Tested Quality**

This watch has your back, regardless of what mother nature throws your way, with standout 50-metre water resistance and 16-test military-level durability. From the frozen tundra to the steaming jungle, your wrist will always have your back.