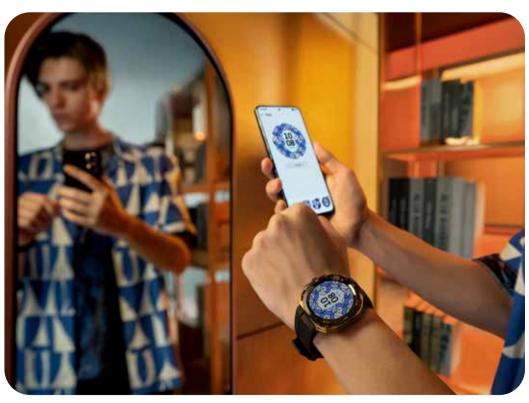

### More Watch Faces Than You Can Handle

Take a photo of your outfit on your phone, get rewarded with a range of stunning watch faces that match flawlessly with it and choose your favourite! It's that easy! You can also create custom Portrait and Kaleidoscope watch faces, to switch styles on a whim.