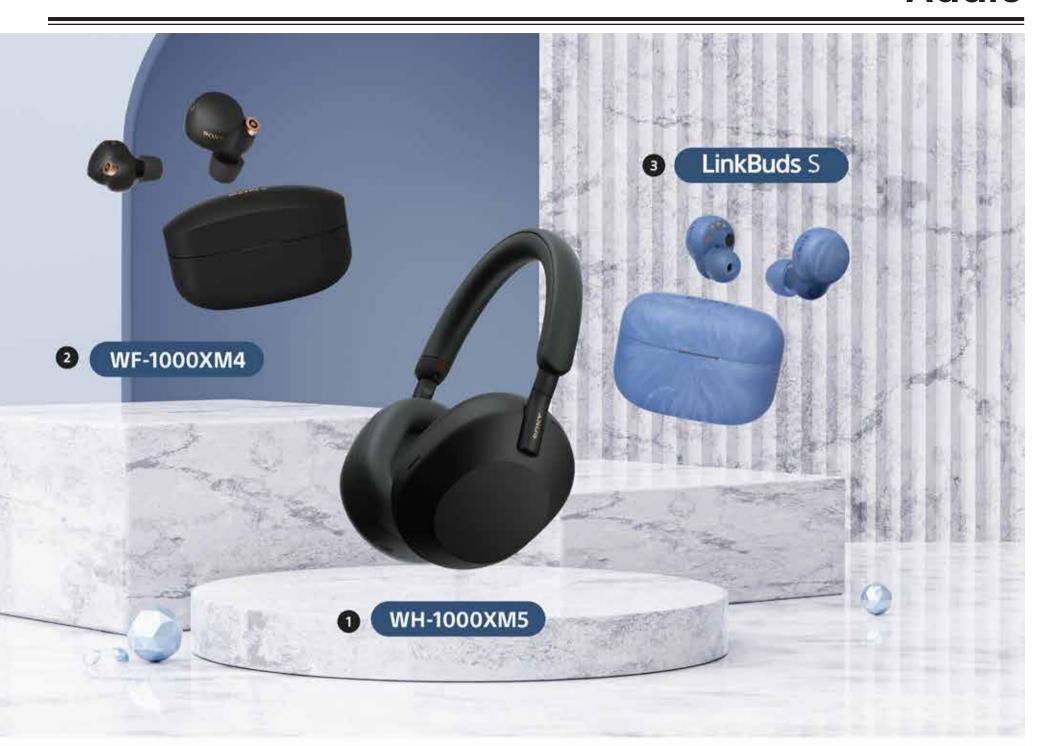

### SONY

## Industry-leading noise cancellation

From environment noise to people's voices, our WH-1000XM5 wireless headphones with multiple microphone to noise cancel more high and mid frequency sounds than ever.

NEVER OFF

keep every WORLD ON

With LinkBuds S, you're always connected to your everyday worlds. Ultra small and light, they can be worn comfortably around the clock, keeping you in touch with people and places.