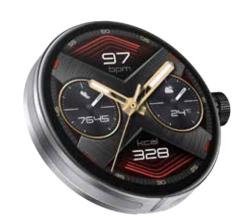

### **Put Your Personality Front** and Centre

Special themed watch faces will make you the life of the party, or the belle of the ball. There's sure to be the perfect look for every occasion — whether it's a picnic, camping trip, office event, or outing with friends.

### More Watch Faces Than You Can Handle

Take a photo of your outfit on your phone, get rewarded with a range of stunning watch faces that match flawlessly with it and choose your favourite! It's that easy! You can also create custom Portrait and Kaleidoscope watch faces, to switch styles on a whim.