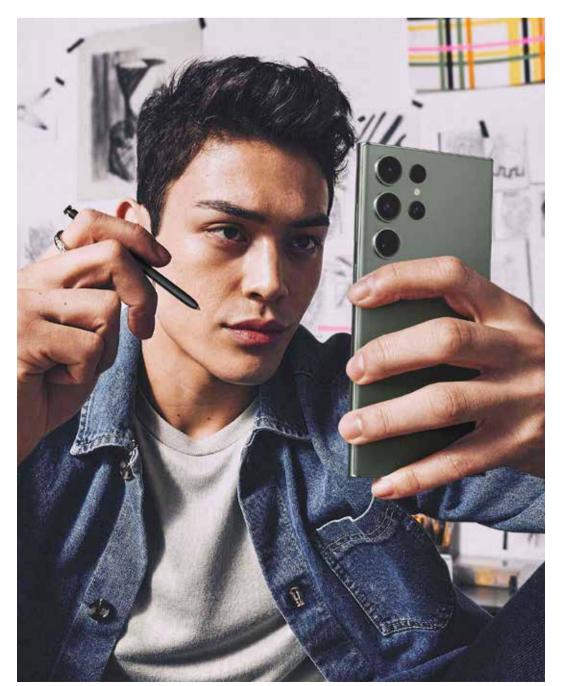

# Galaxy S23 Ultra with Mighty S Pen

### Do More with Every Pen Stroke

Take advantage of the embedded S Pen in the Galaxy S23 Ultra to write and sketch like putting pen to paper. The Mighty S Pen lets you handwrite notes and have them automatically converted to text, edit excel documents, annotate images and so much more. Now that's epic!

S Pen keeps the legacy of Note alive. Plus, it helps you ditch the dependency on notebooks, making sketches and memos effortless.

Scan to shop