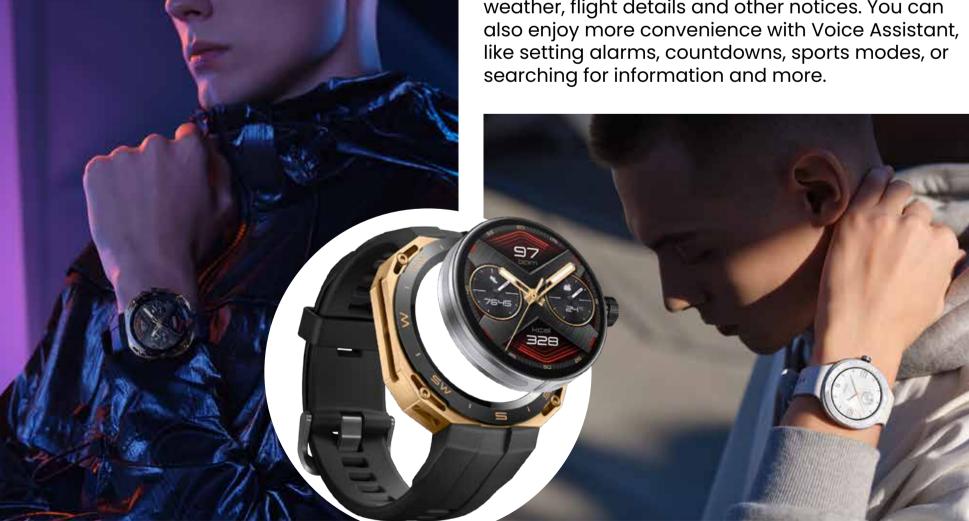

# A Hand in Need

Take charge from your wrist. Swipe right for weather, flight details and other notices. You can like setting alarms, countdowns, sports modes, or searching for information and more.