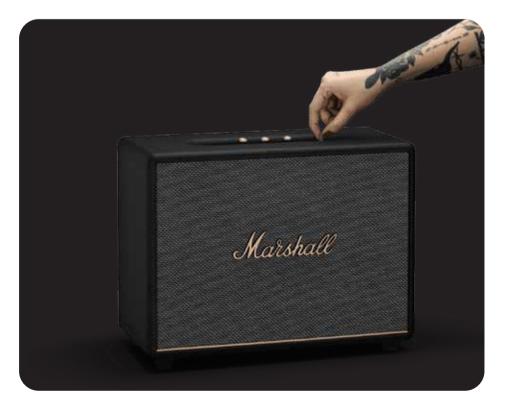

# Marshall Woburn III

A powerful newcomer, the Woburn III has been re-engineered with a new three-way driver system which delivers greater clarity whether you use it as home audio, or as a TV speaker. Dynamic Loudness adjusts the tonal balance of this Bluetooth speaker, delivering you the very best from home audio.