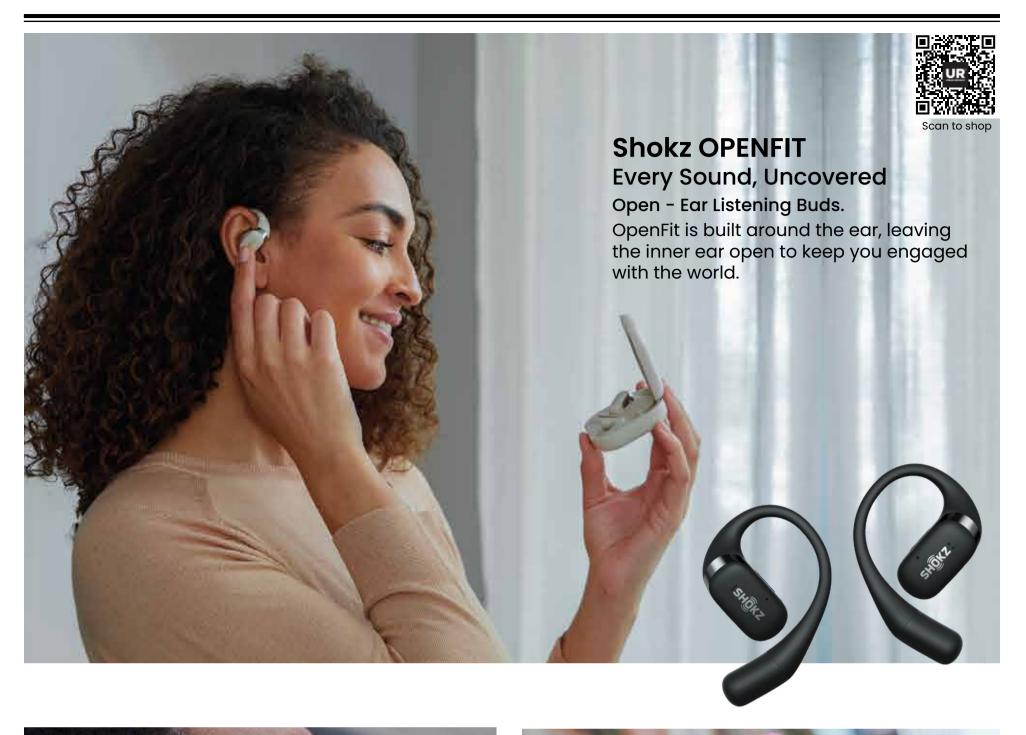

# **Music to The Ears**

Each bud is equipped with a two-layer transducer that flexes to deliver cleaner bass and ultra-low distortion. So whether you're listening to music or taking calls, Studio Buds + deliver rich, immersive sound wherever you go.

Cancel out background noise with Noise Sensor Technology or use the Ambient Sound Mode to stay connected to your natural surroundings.

Scan to shop