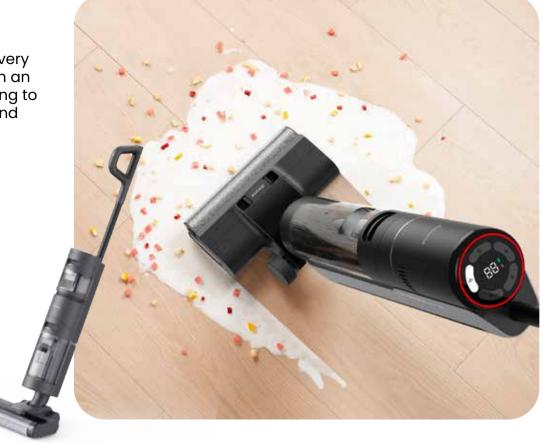

# Dreame H12

Automatic suction adjustment ensures virtually every mess is eliminated on the first pass. Equipped with an advanced sensor, H12 Pro adjusts suction according to the mess detected, optimising power efficiency and cleaning power.