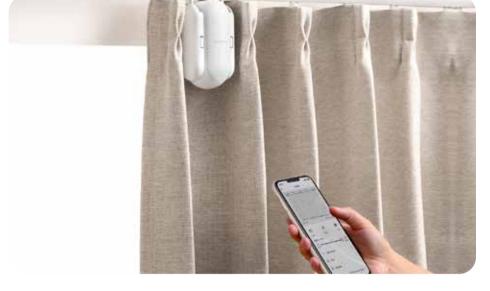

# **SwitchBot Curtain Opener**

Open and close your curtains automatically either via mobile app, or by using schedules to determine when your curtains will open or close.

Scan to shop