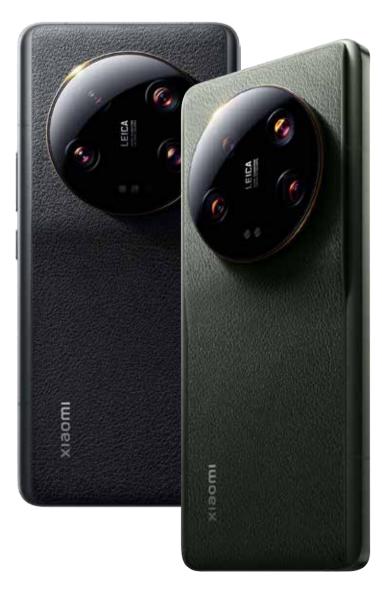

# **XIAOMI 13 ULTRA**

Empower your smartphone with Leica's professional optical design.

# **Power of Leica**

Take photography to the next level and empower your smartphone with the photographic creativity of Leica's professional optical design, and a Xiaomi x Leica co-engineered Summicron lens. Integrating century-old authentic Leica optics into brand new smartphone imaging technology.