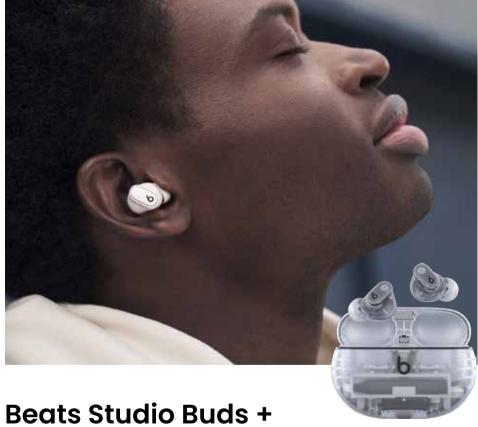

# **Music to The Ears**

Each bud is equipped with a two-layer transducer that flexes to deliver cleaner bass and ultra-low distortion. So whether you're listening to music or taking calls, Studio Buds + deliver rich, immersive sound wherever you go.

Cancel out background noise with Noise Sensor Technology or use the Ambient Sound Mode to stay connected to your natural surroundings.

Scan to shop