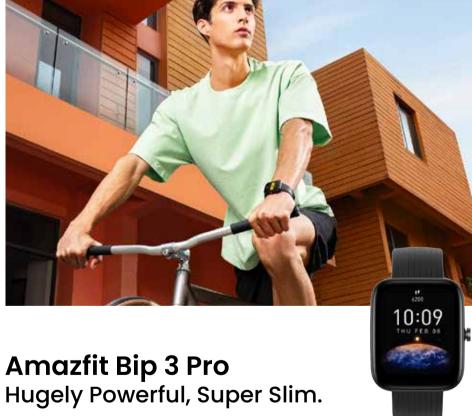

Amazfit Bip 3 Pro packs a powerful battery into its super slim and light body that lasts up to two weeks. The watch also has Open Water Swimming sports mode that can track your data while you're swimming.