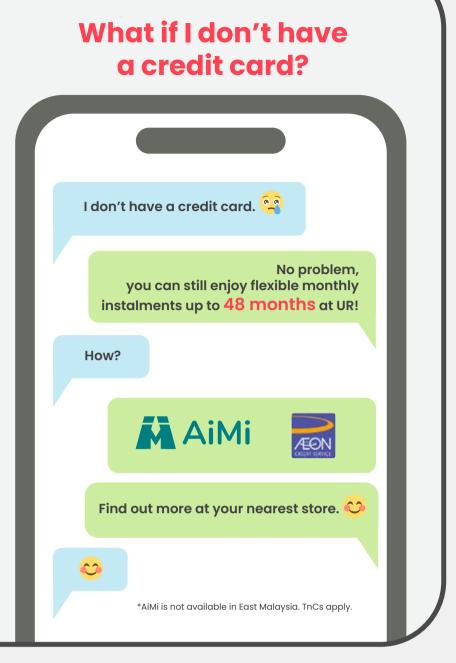

effortless and convenient home safety solution.



Scan to shop



# Marshall Woburn III

A powerful newcomer, the Woburn III has been re-engineered with a new three-way driver system which delivers greater clarity whether you use it as home audio, or as a TV speaker. Dynamic Loudness adjusts the tonal balance of this Bluetooth speaker, delivering you the very best from home audio.



# **Music to The Ears**





Each bud is equipped with a two-layer transducer that flexes to deliver cleaner bass and ultra-low distortion. So whether you're listening to music or taking calls, Studio Buds + deliver rich, immersive sound wherever you go.



Cancel out background noise with Noise Sensor Technology or use the Ambient Sound Mode to stay connected to your natural surroundings.



Scan to shop









# **Fun Corner**



|   |   |   |   |   |   |   | Sudoku |   |  |  |
|---|---|---|---|---|---|---|--------|---|--|--|
|   |   |   |   |   |   |   |        |   |  |  |
| 5 |   |   | 8 |   |   | 6 | 2      |   |  |  |
|   | 7 | 4 | 3 | 9 |   |   |        |   |  |  |
|   |   |   |   | 6 |   |   | 4      | 3 |  |  |
|   |   |   | 2 |   |   |   | 3      |   |  |  |
|   |   | 2 |   | 8 | 5 | 7 |        |   |  |  |
| 1 | 4 | 9 |   | 3 |   |   |        | 5 |  |  |
|   | 3 |   |   |   | 1 | 8 | 6      |   |  |  |
| 8 |   |   | 9 |   |   | 4 |        |   |  |  |
|   | 2 | 1 |   | 7 |   |   |        |   |  |  |

### **Across**

- 2. Turtleneck guy.
- 5. First foldable smartphone was created by..
- 6. A brand that starts with V...
- 8. A smart device worn on the
- 10. Portable charging devices.